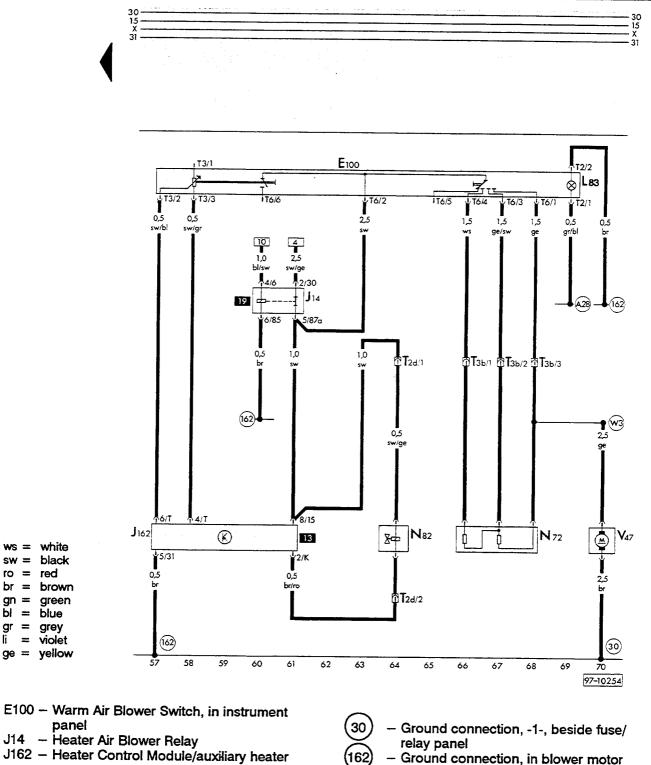

- L83 Warm Air Blower Switch Light/auxiliary heater core
- N72 Heater Blower Series Resistance, near battery
- N82 Coolant Cut-off Valve, in engine compartment, rear
- T2d Double Connector, behind instrument panel
- T3b 3-pin Connector, behind instrument panel, left
- V47 Rear Warm Air Fan, passenger compartment, lower part

- Ground connection, in blower motor wiring harness
- Plus connection (58b), in fresh air blower wiring harness
- Wire connection, in rear wiring harness