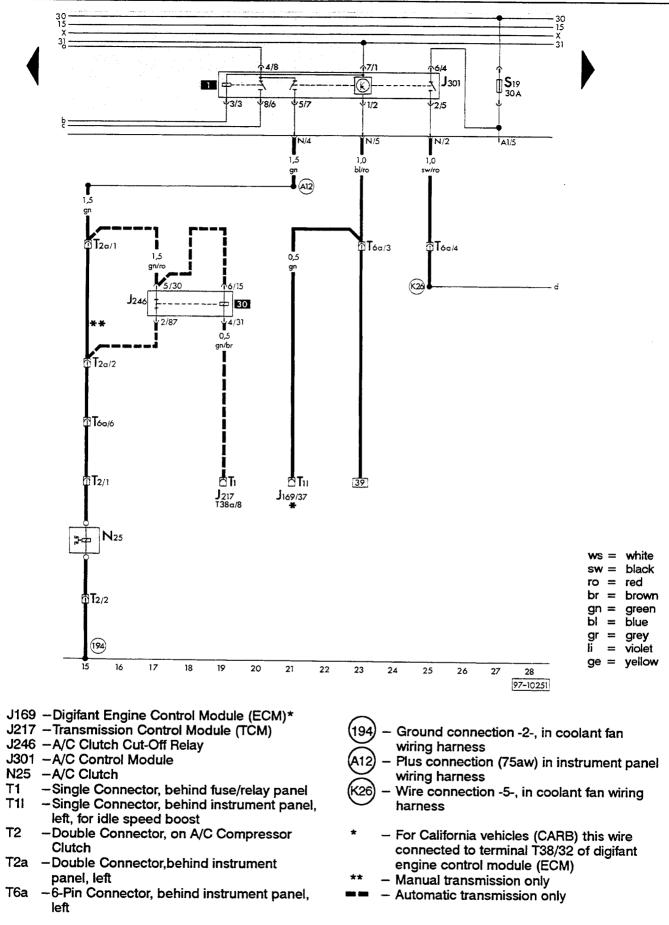

Plus connection -2-(30), in coolant fan wiring

(12)(12)(12)

- J282 Third Speed Coolant Fan Control (FC) Relay (V7)
- J283 Third Speed Coolant Fan Control (FC) Relay (V35)
- N39 - Coolant Fan Control (FC) Series Resistance, behind headlight, left
- S42 Coolant Fan Fuse, in engine compartment, left front
- T4a 4-Pin Connector, on A/C Pressure Switch
- T6a 6-Pin Connector, behind instrument panel, left
- **V7 Coolant Fan**
- V35 -**Right Coolant Fan**
- **Coolant fans**

- J163 Fresh Air Blower Relay, production contol number (24)
- L43 A/C Switch Illumination Light
- Series Resistance for 2nd evaporator with over N6 heating fuse
- N43 - A/C Refrigerant Shut-Off Valve
- Fuse S51

Α

- T1a - Single Connector, behind fuse/relay panel
- T<sub>2</sub>b - Double Connector, on rear evaporator
- T2c - Double Connector, on Rear Evaporator Fan
- T3a - 3-Pin Connector, on rear evaporator

- 162 Ground connection, in blower motor wiring harness
- 428 Plus connection (58b), in fresh air blower wiring harness
- 12 Wire connection, in A/C wiring harness
- L5 Wire connection -1-, in evaporator housing wiring harness

- L83 Warm Air Blower Switch Light/auxiliary heater core
- N72 Heater Blower Series Resistance, near battery
- N82 Coolant Cut-off Valve, in engine compartment, rear
- T2d Double Connector, behind instrument panel
- T3b 3-pin Connector, behind instrument panel, left
- V47 Rear Warm Air Fan, passenger compartment, lower part

- Ground connection, in blower motor wiring harness
- Plus connection (58b), in fresh air blower wiring harness
- Wire connection, in rear wiring harness