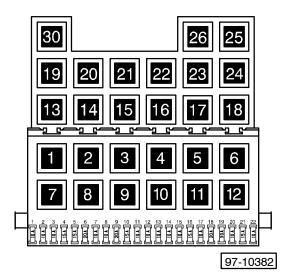

### **Relay location**

For relay location and multiple connectors see also section "component locations".