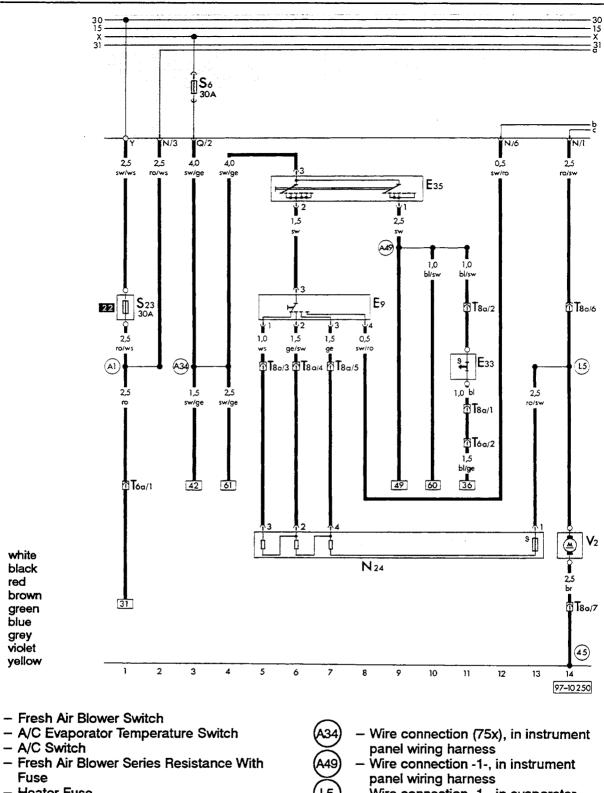

10A - red

Wire connection -1-, in evaporator housing wiring harness

- E9
- E33 A/C Evaporator Temperature Switch
- E35 A/C Switch

ws =

sw =

gn =

=

ro \_

br =

БI =

gr =

ge

li =

- N24 Fresh Air Blower Series Resistance With
- S23 Heater Fuse
- T6a 6-Pin Connector, behind instrument panel, left
- T8a 8-Pin Connector, behind instrument panel, center
- **V**2 - Fresh air blower
- 45 Ground connection, behind instrument panel, center
- Plus connection (30a), in instrument panel wiring harness

harness

harness

harness

harness

harness

Wire connection -2-, in coolant fan wiring

Wire connection -4-, in coolant fan wiring

Wire connection -5-, in coolant fan wiring

Plus connection -2-(30), in coolant fan wiring

(12)(12)(12)

- J282 Third Speed Coolant Fan Control (FC) Relay (V7)
- J283 Third Speed Coolant Fan Control (FC) Relay (V35)
- N39 - Coolant Fan Control (FC) Series Resistance, behind headlight, left
- S42 Coolant Fan Fuse, in engine compartment, left front
- T4a 4-Pin Connector, on A/C Pressure Switch
- T6a 6-Pin Connector, behind instrument panel, left
- **V7 Coolant Fan**
- V35 -**Right Coolant Fan**
- **Coolant fans**

- J163 Fresh Air Blower Relay, production contol number (24)
- L43 A/C Switch Illumination Light
- Series Resistance for 2nd evaporator with over N6 heating fuse
- N43 - A/C Refrigerant Shut-Off Valve
- Fuse S51

Α

- T1a - Single Connector, behind fuse/relay panel
- T<sub>2</sub>b - Double Connector, on rear evaporator
- T2c - Double Connector, on Rear Evaporator Fan
- T3a - 3-Pin Connector, on rear evaporator

- 162 Ground connection, in blower motor wiring harness
- 428 Plus connection (58b), in fresh air blower wiring harness
- 12 Wire connection, in A/C wiring harness
- L5 Wire connection -1-, in evaporator housing wiring harness