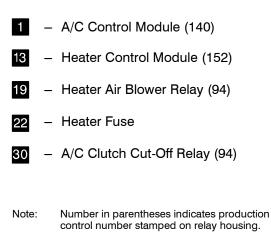

### **Relay location**

For relay location and multiple connectors see also section "component locations".