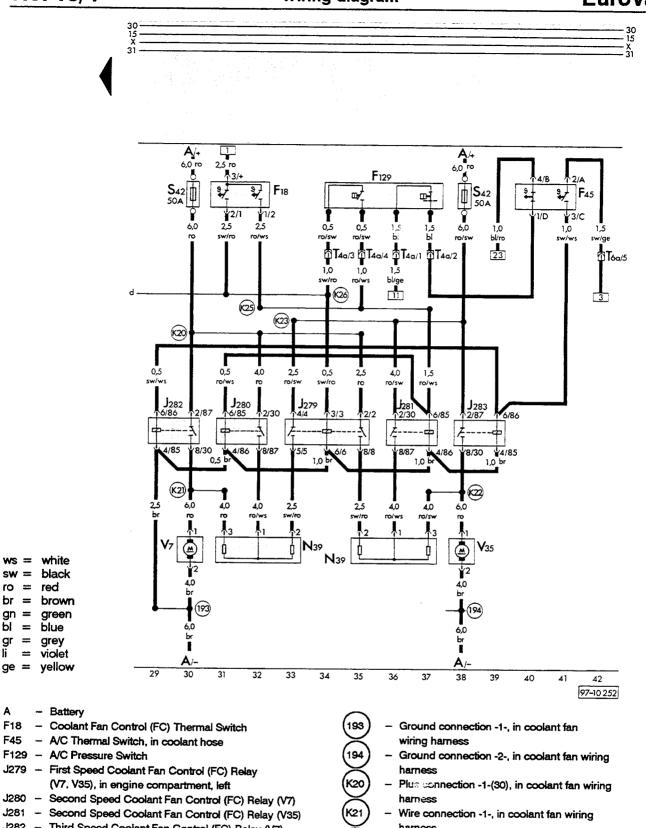

harness

harness

harness

harness

harness

Wire connection -2-, in coolant fan wiring

Wire connection -4-, in coolant fan wiring

Wire connection -5-, in coolant fan wiring

Plus connection -2-(30), in coolant fan wiring

(12)(12)(12)

- J282 Third Speed Coolant Fan Control (FC) Relay (V7)
- J283 Third Speed Coolant Fan Control (FC) Relay (V35)
- N39 - Coolant Fan Control (FC) Series Resistance, behind headlight, left
- S42 Coolant Fan Fuse, in engine compartment, left front
- T4a 4-Pin Connector, on A/C Pressure Switch
- T6a 6-Pin Connector, behind instrument panel, left
- **V7 Coolant Fan**
- V35 -**Right Coolant Fan**
- **Coolant fans**

- J163 Fresh Air Blower Relay, production contol number (24)
- L43 A/C Switch Illumination Light
- Series Resistance for 2nd evaporator with over N6 heating fuse
- N43 - A/C Refrigerant Shut-Off Valve
- Fuse S51