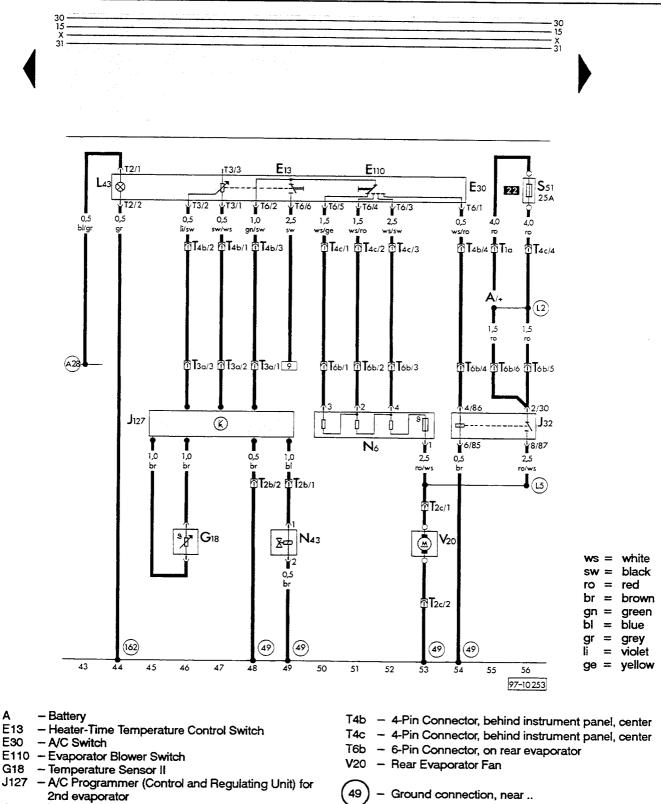

- J163 Fresh Air Blower Relay, production contol number (24)
- L43 A/C Switch Illumination Light
- Series Resistance for 2nd evaporator with over N6 heating fuse
- N43 - A/C Refrigerant Shut-Off Valve
- Fuse S51

Α

- T1a - Single Connector, behind fuse/relay panel
- T<sub>2</sub>b - Double Connector, on rear evaporator
- T2c - Double Connector, on Rear Evaporator Fan
- T3a - 3-Pin Connector, on rear evaporator

- 162 Ground connection, in blower motor wiring harness
- 428 Plus connection (58b), in fresh air blower wiring harness
- 12 Wire connection, in A/C wiring harness
- L5 Wire connection -1-, in evaporator housing wiring harness

- L83 Warm Air Blower Switch Light/auxiliary heater core
- N72 Heater Blower Series Resistance, near battery
- N82 Coolant Cut-off Valve, in engine compartment, rear
- T2d Double Connector, behind instrument panel
- T3b 3-pin Connector, behind instrument panel, left
- V47 Rear Warm Air Fan, passenger compartment, lower part